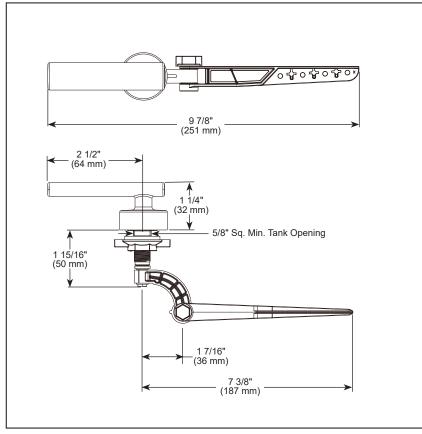

## **STANDARD SPECIFICATIONS:**

- Installation instructions included with productUniversal left front, left side, or right side mount tank
- Universal left front, left side, or right side mount tank lever